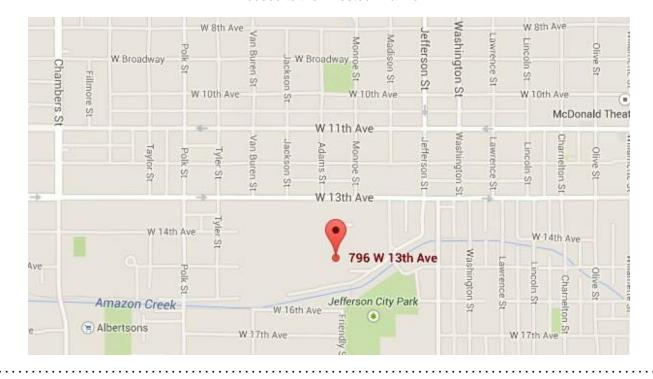

SATURDAY & SUNDAY • JUNE 8 & 9 2024 TRIAL HOURS: 9:00 A.M. TO 5:00 P.M.

(UNBENCHED - INDOORS ON DIRT)

LANE COUNTY FAIRGROUNDS
LIVESTOCK PAVILION
796 WEST 13<sup>TH</sup> (13<sup>TH</sup> AND MONROE STREETS) EUGENE, OR 97402

#### <u>Directions to Lane County Fairgrounds 796 West 13th Eugene, OR 97402</u>

From I-5 North or South, take exit 194, West to Eugene.

Take exit toward Jefferson St./Fairgrounds, staying on Jefferson. Turn right on W 11<sup>th</sup> Ave. Turn Left on Polk St. turn left on 13<sup>th</sup>. The entrance to the Livestock Pavilion will be on the right side of the road.